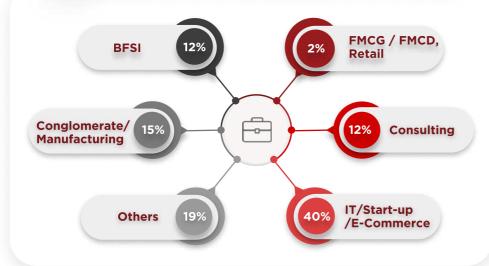

#### BFSI

SBM NMIMS Mumbai continues its strong legacy in the BFSI sector with an enthusiastic participation by major players accounting to 29% of the recruiter pool that gave offers to 33% of the MBA Core batch. The exceptional performances of students in their internships, led to 41% Pre-Placement Offers from eminent companies of this sector. Students received diverse profiles such as Solution Manager, Product Manager, Risk Manager, Digital Journey Owner, Investment analyst, Market Researcher, Business Consultant, Data Analyst in areas such as Equity Research, Client Relation in Fund-Raising team, Investment Banking, Wealth Management, Sales, Global Payments Solutions, e-Commerce, Digital Technology, Credit Analytics & Innovation etc.

# CONGLOMERATE, REAL ESTATE, MANUFACTURING, OIL & GAS, AUTOMOBILE

**Students** were selected by leading conglomerates for their coveted Leadership Program such as Group Management Cadre, Digital Technology Leadership Program etc. The other notable roles offered were in the areas of General Management, Retail Finance, Business Development, Commercial Leasing, Corporate Strategy & Analytics etc. From amongst the students that received offers, 33% received PPOs on account of the exceptional performance during internship and national level corporate case competitions.

#### CONSULTING

This sector witnessed the participation of leading consulting firms offering diverse roles & positions such as Management Consultant, Strategy Consultant, Technology Consultant Analyst, Financial Consultant, Business Associate, Senior Implementation Facilitator etc. in domains like Data Analytics, Deal Advisory, Client Solutions, Digital Enterprise etc. This sector contributed to 19% of the selections out of which 38% were via the PPO route, signifying the reinforcement of faith in the calibre of our MBA Core students.

## FMCG, FMCD AND RETAIL

FMCG, FMCD & Retail sector witnessed 57% PPOs, which portrays the trust of companies in our students who performed exceptionally well during their internships and national level corporate case competitions. A wide range of roles were offered like Project Sales, Retail Sales, MLE Sales, Digital Marketing, Product Manager, Sales Officer, Key Account Manager, Head of D2C Website, Net Revenue Management, Territory Sales Executive etc. as well as in domains such as finance, supply chain management, data analytics, operations and digital transformation.

# IT / ANALYTICS, PHARMACEUTICALS, MEDIA, TELECOM AND OTHERS

Companies of this sector contributed to 14% of the offers, out of which 24% were through the PPO route. Diverse roles were offered, such as Product Manager, Associate Technical Consultant, Business Consultant, Data Consultant, Cloud Sales Executive, and Business Analyst, in the domains of B2B Sales, Program Management, Mutual Fund Strategy, Customer Success, Strategic Marketing, Digital Initiatives etc. The diverse selection of courses in the analytics area positions SBM, Mumbai as a leading choice for the IT companies, ensuring that recruiters find students with skills who meet the industry standards.

## STARTUP, LOGISTICS, E-COMMERCE

The vibrant startup ecosystem in our Country has led to prestigious companies offering roles such as Product Manager, Program Manager & Account Manager to our students. In response to the industry trends and organisational recommendations, we have introduced forward looking courses like "Industry 4.0" & "Data Exploration" into our curriculum ensuring our students are at the forefront of technological advancements. Additionally leading eCommerce firms offered roles such as MT positions in domains like Lead Strategy & Growth and Data Analysis.