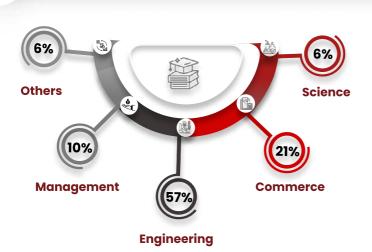

ive leaders. I am sure that our students who are at the cusp of their rewarding careers have gained valuable experiences during their MBA journey, that will have a lasting impact on their minds.

As the graduating students are venturing into the corporate world, my sincere gratitude and appreciation to our valued recruiters for their astute discernment in recognizing the immense potential of our students and providing them with unparalleled opportunities to thrive. As we continue our 43-year legacy of delivering industry-ready and proactive leaders, we look forward to further strengthen our association with the corporate sector and explore new avenues for collaboration.

# BATCH PROFILE MBA - CORE



# AACSB

# MBA CORE





#### **EXPERIENCE BACKGROUND**



#### **EDUCATION BACKGROUND**









71% 29%





306





# BATCH PROFILE MBA - HR



# AACSB

## MBA HR



# EXPERIENCE BACKGROUND



# Management Commerce 9% 6% 5% Science Engineering Others





56% 44%













# MBA CORE







FINANCE

₹ **31.20**LAKHS

GENERAL MANAGEMENT (INTERNATIONAL)

₹**61.39**LAKHS

MARKETING

₹67.70 LAKHS

OPERATIONS & DATA SCIENCE

37% BATCH PLACED THROUGH PPOS

₹31.38<sub>LAKHS</sub>

# MBA HR





## **MBA FACETS**







## **SEASON OVERVIEW**

In a testament to its academic excellence and industry relevance, NMIMS School of Business Management, Mumbai, has demonstrated remarkable success in the competitive B-School landscape across India. The MBA Core program students achieved an impressive 96% placement success, with an additional 2% opting to pursue their career aspirations. T