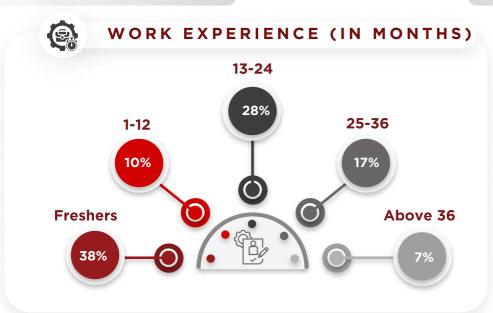

g careers have gained valuable experiences during their MBA journey, that will have a lasting impact on their minds.

As the graduating students are venturing into the corporate world, my sincere gratitude and appreciation to our valued recruiters for their astute discernment in recognizing the immense potential of our students and providing them with unparalleled opportunities to thrive. As we continue our 43-year legacy of delivering industry-ready and proactive leaders, we look forward to further strengthen our association with the corporate sector and explore new avenues for collaboration.

# BATCH PROFILE MBA - CORE



# AACSB

# MBA CORE





#### **EXPERIENCE BACKGROUND**



#### **EDUCATION BACKGROUND**









71% 29%





306





# BATCH PROFILE MBA - HR



# AACSB

## MBA HR



# EXPERIENCE BACKGROUND



# Management Commerce 9% 6% 5% Science Engineering Others





56% 44%













# MBA CORE







FINANCE

₹ **31.20**LAKHS

GENERAL MANAGEMENT (INTERNATIONAL)

₹**61.39**LAKHS

MARKETING

₹67.70 LAKHS

OPERATIONS & DATA SCIENCE

37% BATCH PLACED THROUGH PPOS

₹31.38<sub>LAKHS</sub>

# MBA HR





## **MBA FACETS**







## **SEASON OVERVIEW**

In a testament to its academic excellence and industry relevance, NMIMS School of Business Management, Mumbai, has demonstrated remarkable success in the competitive B-School landscape across India. The MBA Core program students achieved an impressive 96% placement success, with an additional 2% opting to pursue their career aspirations. The MBA HR program also performed strongly, with 90% of students placed and 3%