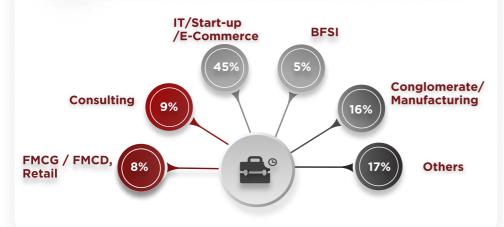

ble experiences during their MBA journey, that will have a lasting impact on their minds.

As the graduating students are venturing into the corporate world, my sincere gratitude and appreciation to our valued recruiters for their astute discernment in recognizing the immense potential of our students and providing them with unparalleled opportunities to thrive. As we continue our 43-year legacy of delivering industry-ready and proactive leaders, we look forward to further strengthen our association with the corporate sector and explore new avenues for collaboration.

# BATCH PROFILE MBA - CORE



# AACSB

# MBA CORE





#### **EXPERIENCE BACKGROUND**



#### **EDUCATION BACKGROUND**









71% 29%





306





# BATCH PROFILE MBA - HR



# AACSB

## MBA HR



# EXPERIENCE BACKGROUND



# Management Commerce 9% 6% 5% Science Engineering Others





56% 44%













# MBA CORE







FINANCE

₹ **31.20**LAKHS

GENERAL MANAGEMENT (INTERNATIONAL)

₹**61.39**LAKHS

MARKETING

₹67.70 LAKHS

OPERATIONS & DATA SCIENCE

37% BATCH PLACED THROUGH PPOS

₹31.38<sub>LAKHS</sub>

# MBA HR





## **MBA FACETS**







## **SEASON OVERVIEW**

In a testament to its academic excellence and industry relevance, NMIMS School of Business Management, Mumbai, has demonstrated remarkable success in the competitive B-School landscape across India. The MBA Core program students achieved an impressive 96% placement success, with an additional 2% opting to pursue their career aspirations. The MBA HR program also performed strongly, with 90% of students placed and 3% who chose not to participat