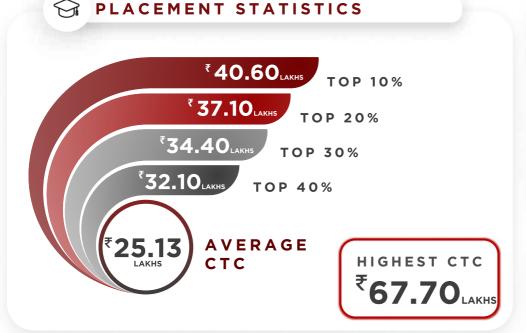

# MBA CORE

FINANCE

₹ **31.20**LAKHS

GENERAL MANAGEMENT (INTERNATIONAL)

₹**61.39**LAKHS

MARKETING

₹67.70 LAKHS

OPERATIONS & DATA SCIENCE

37% BATCH PLACED THROUGH PPOS

₹31.38<sub>LAKHS</sub>