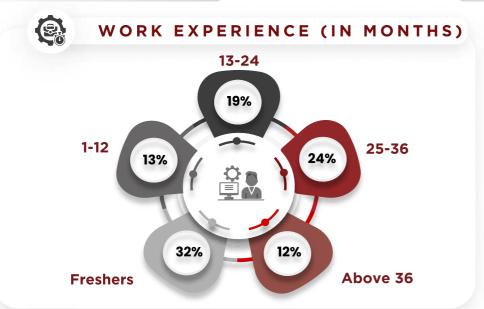

novative learning pathways, thus delivering industry-ready and proactive leaders. I am sure that our students who are at the cusp of their rewarding careers have gained valuable experiences during their MBA journey, that will have a lasting impact on their minds.

As the graduating students are venturing into the corporate world, my sincere gratitude and appreciation to our valued recruiters for their astute discernment in recognizing the immense potential of our students and providing them with unparalleled opportunities to thrive. As we continue our 43-year legacy of delivering industry-ready and proactive leaders, we look forward to further strengthen our association with the corporate sector and explore new avenues for collaboration.

# BATCH PROFILE MBA - CORE



# AACSB

# MBA CORE





#### **EXPERIENCE BACKGROUND**



#### **EDUCATION BACKGROUND**









71% 29%





306





# BATCH PROFILE MBA - HR



# AACSB

## MBA HR



# EXPERIENCE BACKGROUND



# Management Commerce 9% 6% 5% Science Engineering Others





56% 44%













# MBA CORE







FINANCE

₹ **31.20**LAKHS

GENERAL MANAGEMENT (INTERNATIONAL)

₹**61.39**LAKHS

MARKETING

₹67.70 LAKHS

OPERATIONS & DATA SCIENCE

37% BATCH PLACED THROUGH PPOS

₹31.38<sub>LAKHS</sub>

# MBA HR





## **MBA FACETS**







## **SEASON OVERVIEW**

In a testament to its academic excellence and industry relevance, NMIMS School of Business Management, Mumbai, has demonstrated remarkable success in the competitive B-School landscape across India. The MBA Core program students achieved an impressive 96% placement succes