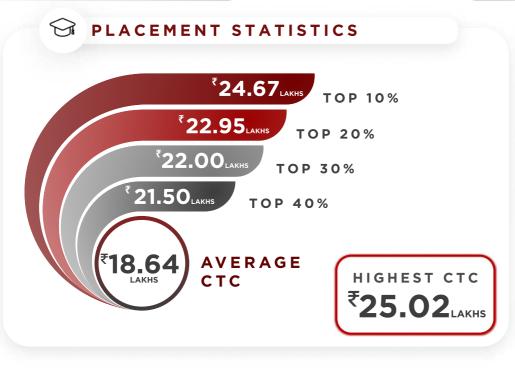

# MBA HR

#### MBA HR

The MBA HR Program at SBM, NMIMS Mumbai is crafted to mentor students to become holistic HR managers with a robust blend of academic rigor and industry expertise. Our students were offered coveted Leadership Programs and sought-after roles in the HR Domain. Post internships, 27% of students were placed through the PPO route across sectors. Our students have actively participated and won national-level corporate case competitions.