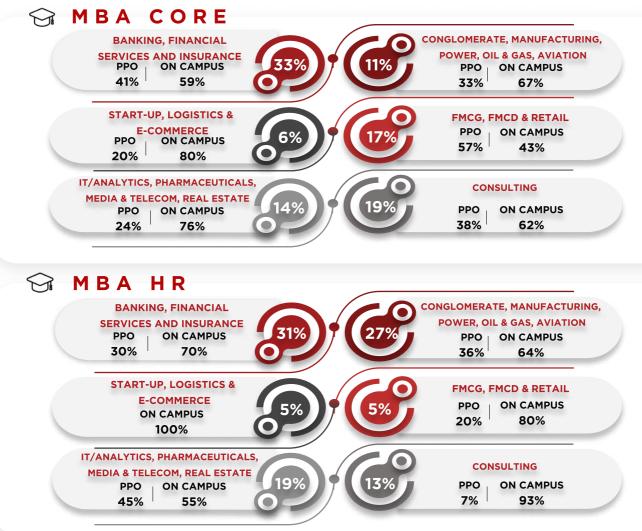

#### BFSI

SBM NMIMS Mumbai continues its strong legacy in the BFSI sector with an enthusiastic participation by major players accounting to 29% of the recruiter pool that gave offers to 33% of the MBA Core batch. The exceptional performances of students in their internships, led to 41% Pre-Placement Offers from eminent companies of this sector. Students received diverse profiles such as Solution Manager, Product Manager, Risk Manager, Digital Journey Owner, Investment analyst, Market Researcher, Business Consultant, Data Analyst in areas such as Equity Research, Client Relation in Fund-Raising team, Investment Banking, Wealth Management, Sales, Global Payments Solutions, e-Commerce, Digital Technology, Credit Analytics & Innovation etc.

# CONGLOMERATE, REAL ESTATE, MANUFACTURING, OIL & GAS, AUTOMOBILE

**Students** were selected by leading conglomerates for their coveted Leadership Program such as Group Management Cadre, Digital Technology Leadership Program etc. The other notable roles offered were in the areas of General Management, Retail Finance, Business Development, Commercial Leasing, Corporate Strategy & Analytics etc. From amongst the students that received offers, 33% received PPOs on account of the exceptional performance during internship and national level corporate case competitions.

#### CONSULTING

This sector witnessed the participation of leading consulting firms offering diverse roles & positions such as Management Consultant, Strategy Consultant, Technology Consultant Analyst, Financial Consultant, Business Associate, Senior Implementation Facilitator etc. in domains like Data Analytics, Deal Advisory, Client Solutions, Digital Enterprise etc. This sector contributed to 19% of the selections out of which 38% were via the PPO route, signifying the reinforcement of faith in the calibre of our MBA Core students.

## FMCG, FMCD AND RETAIL

FMCG, FMCD & Retail sector witnessed 57% PPOs, which portrays the trust of companies in our students who performed exceptionally well during their internships and national level corporate case competitions. A wide range of roles were offered like Project Sales, Retail Sales, MLE Sales, Digital Marketing, Product Manager, Sales Officer, Key Account Manager, Head of D2C Website, Net Revenue Management, Territory Sales Executive etc. as well as in domains such as finance, supply chain management, data analytics, operations and digital transformation.

# IT / ANALYTICS, PHARMACEUTICALS, MEDIA, TELECOM AND OTHERS

Companies of this sector contributed to 14% of the offers, out of which 24% were through the PPO route. Diverse roles were offered, such as Product Manager, Associate Technical Consultant, Business Consultant, Data Consultant, Cloud Sales Executive, and Business Analyst, in the domains of B2B Sales, Program Management, Mutual Fund Strategy, Customer Success, Strategic Marketing, Digital Initiatives etc. The diverse selection of courses in the analytics area positions SBM, Mumbai as a leading choice for the IT companies, ensuring that recruiters find students with skills who meet the industry standards.

## STARTUP, LOGISTICS, E-COMMERCE

The vibrant startup ecosystem in our Country has led to prestigious companies offering roles such as Product Manager, Program Manager & Account Manager to our students. In response to the industry trends and organisational recommendations, we have introduced forward looking courses like "Industry 4.0" & "Data Exploration" into our curriculum ensuring our students are at the forefront of technological advancements. Additionally leading eCommerce firms offered roles such as MT positions in domains like Lead Strategy & Growth and Data Analysis.

#### MBA HR

The MBA HR Program at SBM, NMIMS Mumbai is crafted to mentor students to become holistic HR managers with a robust blend of academic rigor and industry expertise. Our students were offered coveted Leadership Programs and sought-after roles in the HR Domain. Post internships, 27% of students were placed through the PPO route across sectors. Our students have actively participated and won national-level corporate case competitions.