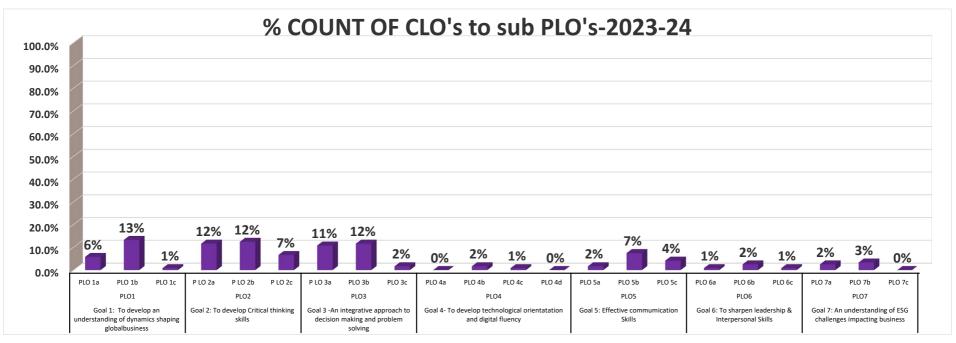

| Description                                                            | PLO  | SUB PLO       | COUNT OF<br>CLO | % COUNT OF CLO's to sub<br>PLO's | TOTAL | %     |  |  |  |
|------------------------------------------------------------------------|------|---------------|-----------------|----------------------------------|-------|-------|--|--|--|
| Goal 1: To develop an                                                  |      | PLO 1a 7 5.8% |                 | 5.8%                             |       |       |  |  |  |
| understanding of dynamics                                              | PLO1 | PLO 1b        | 16              | 13.2%                            | 24    | 19.8% |  |  |  |
| shaping globalbusiness                                                 |      | PLO 1c        | 1               | 0.8%                             |       |       |  |  |  |
| Colla Tollo de Circol                                                  | PLO2 | P LO 2a       | 14              | 11.6%                            |       |       |  |  |  |
| Goal 2: To develop Critical<br>thinking skills                         |      | P LO 2b       | 15              | 12.4%                            | 37    | 30.6% |  |  |  |
|                                                                        |      | P LO 2c       | 8               | 6.6%                             |       |       |  |  |  |
| Gulla Automotive                                                       | PLO3 | P LO 3a       | 13              | 10.7%                            | 29    |       |  |  |  |
| Goal 3 -An integrative approach to decision making and problem solving |      | PLO 3b        | 14              | 11.6%                            |       | 24.0% |  |  |  |
| and problem solving                                                    |      | PLO 3c        | 2               | 1.7%                             |       |       |  |  |  |
| Goal 4- To develop                                                     | PLO4 | PLO 4a        | 0               | 0.0%                             | 3     |       |  |  |  |
| technological orientatation and                                        |      | PLO 4b        | 2               | 1.7%                             |       | 2.5%  |  |  |  |
| digital fluency                                                        |      | PLO 4c        | 1               | 0.8%                             |       | 2.075 |  |  |  |
| digital flucticy                                                       |      | PLO 4d        | 0               | 0.0%                             |       |       |  |  |  |
| Goal 5: Effective                                                      | PLO5 | PLO 5a        | 2               | 1.7%                             |       |       |  |  |  |
| communication Skills                                                   |      | PLO 5b        | 9               | 7.4%                             | 16    | 13.2% |  |  |  |
| Communication Skins                                                    |      | PLO 5c        | 5               | 4.1%                             |       |       |  |  |  |
| Goal 6: To sharpen leadership                                          | PLO6 | PLO 6a        | 1               | 0.8%                             |       |       |  |  |  |
| & Interpersonal Skills                                                 |      | PLO 6b        | 3               | 2.5%                             | 5     | 4.1%  |  |  |  |
| •                                                                      |      | PLO 6c        | 1               | 0.8%                             |       |       |  |  |  |
| Goal 7: An understanding of                                            |      | PLO 7a        | 3               | 2.5%                             |       |       |  |  |  |
| ESG challenges impacting                                               | PLO7 | PLO 7b        | 4               | 3.3%                             | 7     | 5.8%  |  |  |  |
| business                                                               |      | PLO 7c        | 0               | 0.0%                             |       |       |  |  |  |
| TOTOL 121 100.0%                                                       |      |               |                 |                                  |       |       |  |  |  |