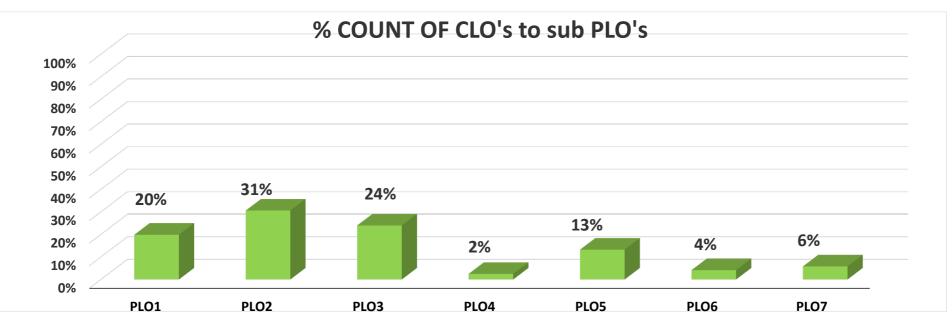

| PLO  | COUNT OF<br>CLO | % COUNT OF CLO's to sub<br>PLO's |  |  |  |  |  |  |
|------|-----------------|----------------------------------|--|--|--|--|--|--|
| PLO1 | 24              | 20%                              |  |  |  |  |  |  |
| PLO2 | 37              | 31%                              |  |  |  |  |  |  |
| PLO3 | 29              | 24%                              |  |  |  |  |  |  |
| PLO4 | 3               | 2%                               |  |  |  |  |  |  |
| PLO5 | 16              | 13%                              |  |  |  |  |  |  |
| PLO6 | 5               | 4%                               |  |  |  |  |  |  |
| PLO7 | 7               | 6%                               |  |  |  |  |  |  |
|      | 121             | 100%                             |  |  |  |  |  |  |

| Description                                                | PLO  | %   |  |  |  |  |
|------------------------------------------------------------|------|-----|--|--|--|--|
| Goal 1: To develop an understanding of dynamics shaping    |      |     |  |  |  |  |
| globalbusiness                                             | PLO1 | 20% |  |  |  |  |
| Goal 2: To develop Critical thinking skills                | PLO2 | 31% |  |  |  |  |
| Goal 3 -An integrative approach to decision making and     |      |     |  |  |  |  |
| problem solving                                            | PLO3 | 24% |  |  |  |  |
| Goal 4- To develop technological orientatation and digital |      |     |  |  |  |  |
| fluency                                                    | PLO4 | 2%  |  |  |  |  |
| Goal 5: Effective commumication Skills                     | PLO5 | 13% |  |  |  |  |
| Goal 6: To sharpen leadership & Interpersonal Skills       | PLO6 | 4%  |  |  |  |  |
| Goal 7: An understanding of ESG challenges impacting       |      |     |  |  |  |  |
| business                                                   | PLO7 | 6%  |  |  |  |  |
| TOTAL                                                      |      |     |  |  |  |  |