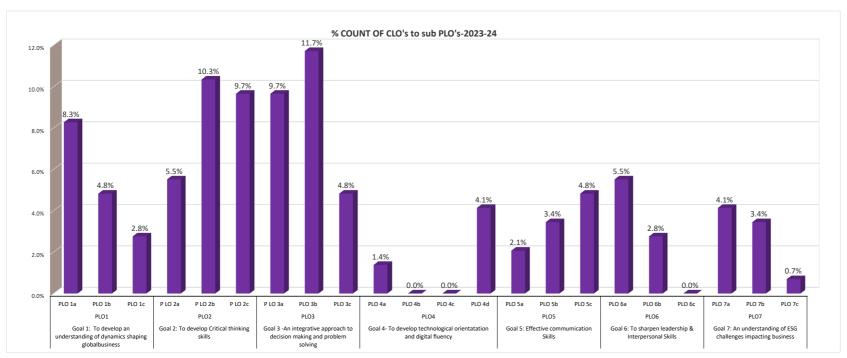

| Description                                         | PLO  | SUB PLO | COUNT<br>OF CLO | % COUNT OF CLO's to sub PLO's | TOTAL | %      |
|-----------------------------------------------------|------|---------|-----------------|-------------------------------|-------|--------|
| Goal 1: To develop an                               |      | PLO 1a  | 12              | 8.3%                          |       |        |
| understanding of dynamics<br>shaping globalbusiness | PLO1 | PLO 1b  | 7               | 4.8%                          | 23    | 15.9%  |
| snaping globalbusiness                              |      | PLO 1c  | 4               | 2.8%                          |       |        |
|                                                     |      | P LO 2a | 8               | 5.5%                          |       |        |
| Goal 2: To develop Critical thinking skills         | PLO2 | P LO 2b | 15              | 10.3%                         | 37    | 25.5%  |
|                                                     |      | P LO 2c | 14              | 9.7%                          |       |        |
| Gaal 2 Aminta mating                                | PLO3 | P LO 3a | 14              | 9.7%                          | 38    |        |
| Goal 3 -An integrative approach to decision making  |      | PLO 3b  | 17              | 11.7%                         |       | 26.2%  |
| and problem solving                                 |      | PLO 3c  | 7               | 4.8%                          |       |        |
| C 14 T 1 1                                          | PLO4 | PLO 4a  | 2               | 1.4%                          | 8     |        |
| Goal 4- To develop                                  |      | PLO 4b  | 0               | 0.0%                          |       | 5.5%   |
| technological orientatation and digital fluency     |      | PLO 4c  | 0               | 0.0%                          |       | 3.3%   |
| digital fidency                                     |      | PLO 4d  | 6               | 4.1%                          |       |        |
| Goal 5: Effective                                   | PLO5 | PLO 5a  | 3               | 2.1%                          | 15    |        |
| communication Skills                                |      | PLO 5b  | 5               | 3.4%                          |       | 10.3%  |
| communication Skins                                 |      | PLO 5c  | 7               | 4.8%                          |       |        |
| Goal 6: To sharpen leadership                       | PLO6 | PLO 6a  | 8               | 5.5%                          |       |        |
| & Interpersonal Skills                              |      | PLO 6b  | 4               | 2.8%                          | 12    | 8.3%   |
| & Interpersonal Skills                              |      | PLO 6c  | 0               | 0.0%                          |       |        |
| Goal 7: An understanding of                         |      | PLO 7a  | 6               | 4.1%                          | ]     |        |
| ESG challenges impacting                            | PLO7 | PLO 7b  | 5               | 3.4%                          | 12    | 8.3%   |
| business                                            |      | PLO 7c  | 1               | 0.7%                          |       | 100.0% |
| TOTOL                                               |      |         |                 | 145                           |       | 100.0% |