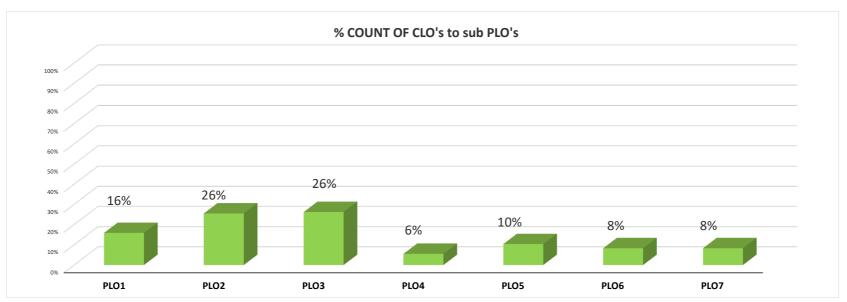

| PLO  | COUNT<br>OF CLO | % COUNT OF CLO's to<br>sub PLO's |  |  |  |  |  |
|------|-----------------|----------------------------------|--|--|--|--|--|
| PLO1 | 23              | 16%                              |  |  |  |  |  |
| PLO2 | 37              | 26%                              |  |  |  |  |  |
| PLO3 | 38              | 26%                              |  |  |  |  |  |
| PLO4 | 8               | 6%                               |  |  |  |  |  |
| PLO5 | 15              | 10%                              |  |  |  |  |  |
| PLO6 | 12              | 8%                               |  |  |  |  |  |
| PLO7 | 12              | 8%                               |  |  |  |  |  |
|      | 145             | 100%                             |  |  |  |  |  |

| Description                                                   | PLO  | %   |  |  |  |  |  |
|---------------------------------------------------------------|------|-----|--|--|--|--|--|
| Goal 1: To develop an understanding of dynamics shaping       |      |     |  |  |  |  |  |
| globalbusiness                                                | PLO1 | 16% |  |  |  |  |  |
| Goal 2: To develop Critical thinking skills                   | PLO2 | 26% |  |  |  |  |  |
| Goal 3 -An integrative approach to decision making and        |      |     |  |  |  |  |  |
| problem solving                                               | PLO3 | 26% |  |  |  |  |  |
| Goal 4- To develop technological orientatation and digital    |      |     |  |  |  |  |  |
| fluency                                                       | PLO4 | 6%  |  |  |  |  |  |
| Goal 5: Effective commumication Skills                        | PLO5 | 10% |  |  |  |  |  |
| Goal 6: To sharpen leadership & Interpersonal Skills          | PLO6 | 8%  |  |  |  |  |  |
|                                                               |      |     |  |  |  |  |  |
| Goal 7: An understanding of ESG challenges impacting business | PLO7 | 8%  |  |  |  |  |  |
| TOTAL                                                         |      |     |  |  |  |  |  |