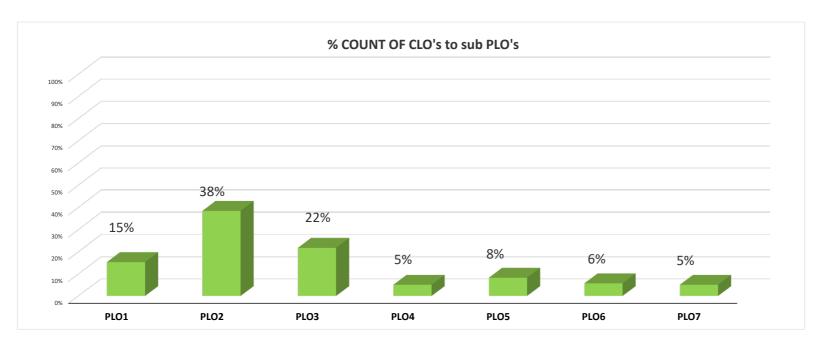

| PLO   | COUNT OF<br>CLO | % COUNT OF CLO's to sub<br>PLO's |
|-------|-----------------|----------------------------------|
| PLO1  | 24              | 15.4%                            |
| PLO2  | 60              | 38.5%                            |
| PLO3  | 34              | 21.8%                            |
| PLO4  | 8               | 5.1%                             |
| PLO5  | 13              | 8.3%                             |
| PLO6  | 9               | 5.8%                             |
| PLO7  | 8               | 5.1%                             |
| TOTAL | 156             | 100.0%                           |

| Description                                                            | PLO  | %   |  |  |  |  |  |
|------------------------------------------------------------------------|------|-----|--|--|--|--|--|
| Goal 1: To develop an understanding of dynamics shaping globalbusiness | PLO1 | 15% |  |  |  |  |  |
| Goal 2: To develop Critical thinking skills                            | PLO2 | 38% |  |  |  |  |  |
| Goal 3 -An integrative approach to decision making and problem solving | PLO3 | 22% |  |  |  |  |  |
| Goal 4- To develop technological orientatation and digital fluency     | PLO4 | 5%  |  |  |  |  |  |
| Goal 5: Effective commumication Skills                                 | PLO5 | 8%  |  |  |  |  |  |
| Goal 6: To sharpen leadership & Interpersonal Skills                   | PLO6 | 6%  |  |  |  |  |  |
| Goal 7: An understanding of ESG challenges impacting business          | PLO7 | 5%  |  |  |  |  |  |
| TOTAL                                                                  |      |     |  |  |  |  |  |