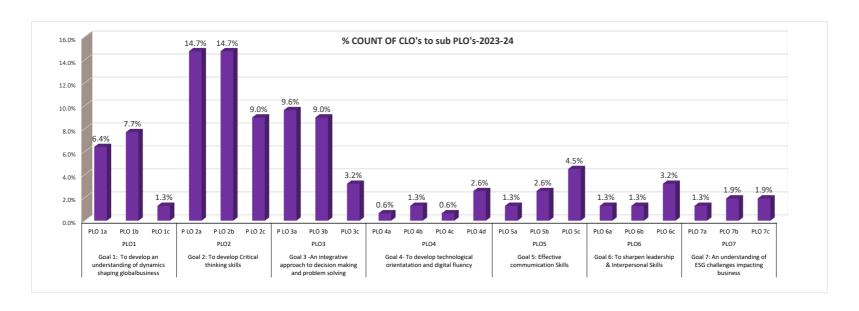

| Description                                        | PLO  | SUB PLO | COUNT OF<br>CLO | % COUNT OF CLO's to sub<br>PLO's | TOTAL    | %     |
|----------------------------------------------------|------|---------|-----------------|----------------------------------|----------|-------|
| Goal 1: To develop an                              | PLO1 | PLO 1a  | 10              | 6.4%                             |          |       |
| understanding of dynamics                          |      | PLO 1b  | 12              | 7.7%                             | 24       | 15.4% |
| shaping globalbusiness                             |      | PLO 1c  | 2               | 1.3%                             |          |       |
|                                                    | PLO2 | P LO 2a | 23              | 14.7%                            |          |       |
| Goal 2: To develop Critical thinking skills        |      | P LO 2b | 23              | 14.7%                            | 60       | 38.5% |
|                                                    |      | P LO 2c | 14              | 9.0%                             |          |       |
| Colla Asimondia                                    | PLO3 | P LO 3a | 15              | 9.6%                             | 34       |       |
| Goal 3 -An integrative approach to decision making |      | PLO 3b  | 14              | 9.0%                             |          | 21.8% |
| and problem solving                                |      | PLO 3c  | 5               | 3.2%                             |          |       |
| Cool 4 To dovelon                                  | PLO4 | PLO 4a  | 1               | 0.6%                             | 8        |       |
| Goal 4- To develop                                 |      | PLO 4b  | 2               | 1.3%                             |          | 5.1%  |
| technological orientatation and digital fluency    |      | PLO 4c  | 1               | 0.6%                             |          | 3.176 |
| digital fluency                                    |      | PLO 4d  | 4               | 2.6%                             |          |       |
| Goal 5: Effective                                  | PLO5 | PLO 5a  | 2               | 1.3%                             | 13       |       |
| communication Skills                               |      | PLO 5b  | 4               | 2.6%                             |          | 8.3%  |
| Communication Skins                                |      | PLO 5c  | 7               | 4.5%                             |          |       |
| Goal 6: To sharpen leadership                      | PLO6 | PLO 6a  | 2               | 1.3%                             |          |       |
| & Interpersonal Skills                             |      | PLO 6b  | 2               | 1.3%                             | 9        | 5.8%  |
| & filter per sonar Skins                           |      | PLO 6c  | 5               | 3.2%                             |          |       |
| Goal 7: An understanding of                        |      | PLO 7a  | 2               | 1.3%                             |          |       |
| ESG challenges impacting                           | PLO7 | PLO 7b  | 3               | 1.9%                             | 8        | 5.1%  |
| business                                           |      | PLO 7c  | 3               | 1.9%                             |          |       |
| TOTOL                                              |      |         |                 | 156                              | <u> </u> | 100   |