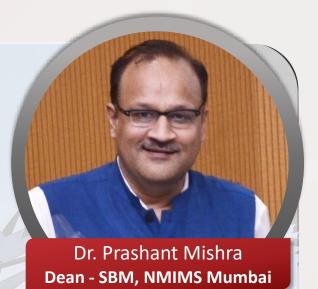

## PLACEMENT OVERVIEW

## **DEAN'S ADDRESS**

SBM NMIMS Mumbai has continued its legacy of 40 years of nurturing and preparing young industry-ready professionals who have made a mark both for themselves as well for their alma mater. This year's placements outcome, which was conducted in virtual mode due to Covid related restrictions is a testimony of our recruiter's continued confidence in our learning environment and graduate outcomes at SBM Mumbai.



With over 180 recruiting companies participating, the graduating batch of 2022 for MBA Core and MBA HR received offers across a wide range of profiles as well as business functions. This includes 64 firms that offered PPOs to approximately 30% of the batch. We would like to thank our esteemed recruiters for acknowledging the potential of our students and providing them with a diverse set of opportunities and a catalyzing platform that will propel their careers. This also reinforces our belief that the efforts of an extremely talented cohort of the student community, faculty, and staff together are able to achieve the desired outcome in terms of preparing industry-ready talent who can hit the ground running. I would also like to put on record the unwavering support and contribution of our