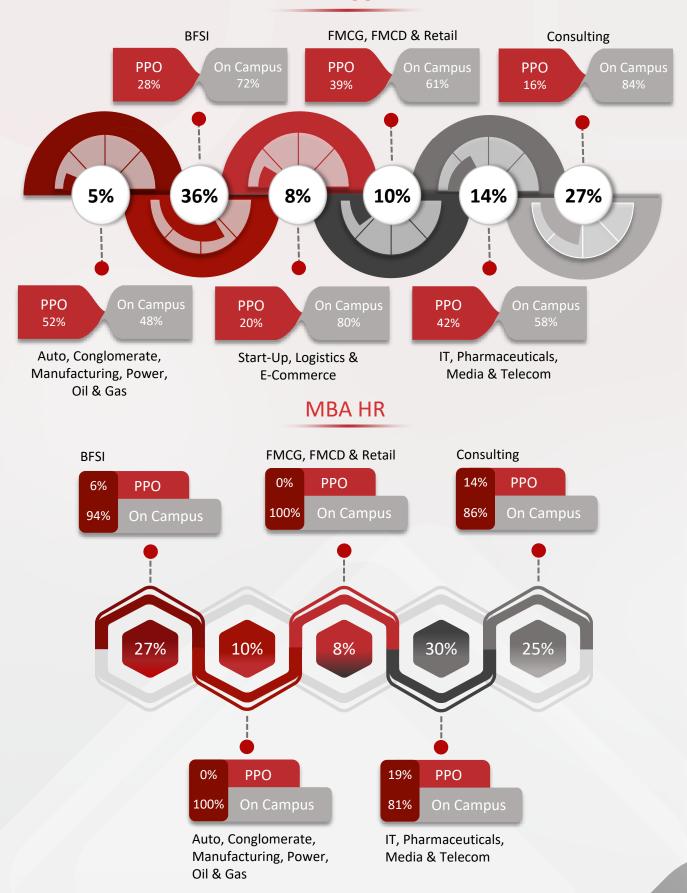

#### **BFSI**

With the BFSI sector rapidly stabilizing throughout the pandemic recovery phase, SBM, NMIMS Mumbai has become a favored destination for all top league financial players in the business, manifesting the students' mettle and competence. Niche roles such as Advisory and Ratings, Audit, Compliance & Retail Banking, Corporate Treasury Associate, Financial Operations Analyst, Global Markets Analyst, Investment Banking Analyst, Leadership, Programs, Product Manager, and Risk were offered to the students.

## Conglomerate, Automobile, Manufacturing, Oil & Gas, and Power

Conglomerates like RIL, GE Healthcare, and Mahindra & Mahindra welcomed our students into their ranks into leadership programs such as Reliance Emerging Leaders Program, Mahindra Rise Group Management Cadre and multiple leadership programs from General Electric. Household institutions like Grasim also entrusted our students to take part in their legacy by offering them roles such as Sales Manager.

#### Consulting

Consulting emerged as one of the resilient cohorts in this year's placements. The placement season concluded with companies like McKinsey & Company, Bain Capability Network, PwC, Avasant, and FinIQ recruit for profiles like Associate Consultant, Business Consulting, Product Management, Project Management Associate, Senior Analyst and Technology Consultant across the verticals.

#### IT, Pharmaceuticals, Media, Telecom and Others

Information Technology and Analytics are two tightly integrated functional areas in all manufacturing and service firms. A variety of Technology management roles were offered this year like Digital Marketing Strategist and Customer Project Specialist was offered to the students. This sector saw a healthy mix of loyal as well as first-time recruiters. Highly sought-after Leadership Programs like Tech Mahindra's Group Leadership Cadre, Hexaware's Future Leaders Program and Indegene's Career Accelerator Program. This cohort witnessed some of the most diverse set of organizations recruit for some of the most coveted positions like Corporate Finance Associate, Assistant Product Manager, Risk Analyst, and Business Consultant. Leadership roles like Program Manager and Business Development Consultant were also in full attendance this placement season.

#### FMCG, FMCD and Retail

SBM, NMIMS Mumbai confirmed its stature as one of the most sought-after campuses for recruitment by the marketing big-leagues. Prominent roles were offered across divisions including Sales, Marketing, Retail Business Development, Brand Management, Operations, Supply Chain, Strategy & Execution and General Management. Some of the most coveted leadership programs like the Emerging Leaders Plus at TATA Consumer Products, STRIDE program at ABFRL, and Whirlpool Young Leaders Program were offered to the students.

#### Startup, Logistics, and E-Commerce

With the booming startup landscape, our students acquired offers from prestigious organizations like Shadowfax, Ninjacart, Whatfix, and Infoedge covering a wide range of profiles like Product Manager, Brand Manager, Customer Marketing and Advocacy, Business Analyst, Category Manager and Operations Manager. E-Commerce companies like Flipkart and Amazon were also in full attendance, clocking flagship profiles like Planning Associate and Inventory Planner.