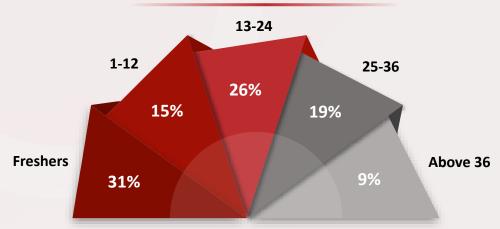

## MBA CORE RECRUITERS

#### **BFSI**

With the BFSI sector rapidly stabilizing throughout the pandemic recovery phase, SBM, NMIMS Mumbai has become a favored destination for all top league financial players in the business, manifesting the students' mettle and competence. Niche roles such as Advisory and Ratings, Audit, Compliance & Retail Banking, Corporate Treasury Associate, Financial Operations Analyst, Global Markets Analyst, Investment Banking Analyst, Leadership, Programs, Product Manager, and Risk were offered to the students.

## Conglomerate, Automobile, Manufacturing, Oil & Gas, and Power

Conglomerates like RIL, GE Healthcare, and Mahindra & Mahindra welcomed our students into their ranks into leadership programs such as Reliance Emerging Leaders Program, Mahindra Rise Group Management Cadre and multiple leadership programs from General Electric. Household institutions like Grasim also entrusted our students to take part in their legacy by offering them roles such as Sales Manager.

#### Consulting

Consulting emerged as one of the resilient cohorts in this year's placements. The placement season concluded with companies like McKinsey & Company, Bain Capability Network, PwC, Avasant, and FinIQ recruit for profiles like Associate Consultant, Business Consulting, Product Management, Project Management Associate, Senior Analyst and Technology Consultant across the verticals.

#### IT, Pharmaceuticals, Media, Telecom and Others

Information Technology and Analytics are two tightly integrated functional areas in all manufacturing and service firms. A variety of Technology management roles were offered this year like Digital Marketing Strategist and Customer Project Specialist was offered to the students. This sector saw a healthy mix of loyal as well as first-time recruiters. Highly sought-after Leadership Programs like Tech Mahindra's Group Leadership Cadre, Hexaware's Future Leaders Program and Indegene's Career Accelerator Program. This cohort witnessed some of the most diverse set of organizations recruit for some of the most coveted positions like Corporate Finance Associate, Assistant Product Manager, Risk Analyst, and Business Consultant. Leadership roles like Program Manager and Business Development Consultant were also in full attendance this placement season.

#### FMCG, FMCD and Retail

SBM, NMIMS Mumbai confirmed its stature as one of the most sought-after campuses for recruitment by the marketing big-leagues. Prominent roles were offered across divisions including Sales, Marketing, Retail Business Development, Brand Management, Operations, Supply Chain, Strategy & Execution and General Management. Some of the most coveted leadership programs like the Emerging Leaders Plus at TATA Consumer Products, STRIDE program at ABFRL, and Whirlpool Young Leaders Program were offered to the students.

#### Startup, Logistics, and E-Commerce

With the booming startup landscape, our students acquired offers from prestigious organizations like Shadowfax, Ninjacart, Whatfix, and Infoedge covering a wide range of profiles like Product Manager, Brand Manager, Customer Marketing and Advocacy, Business Analyst, Category Manager and Operations Manager. E-Commerce companies like Flipkart and Amazon were also in full attendance, clocking flagship profiles like Planning Associate and Inventory Planner.