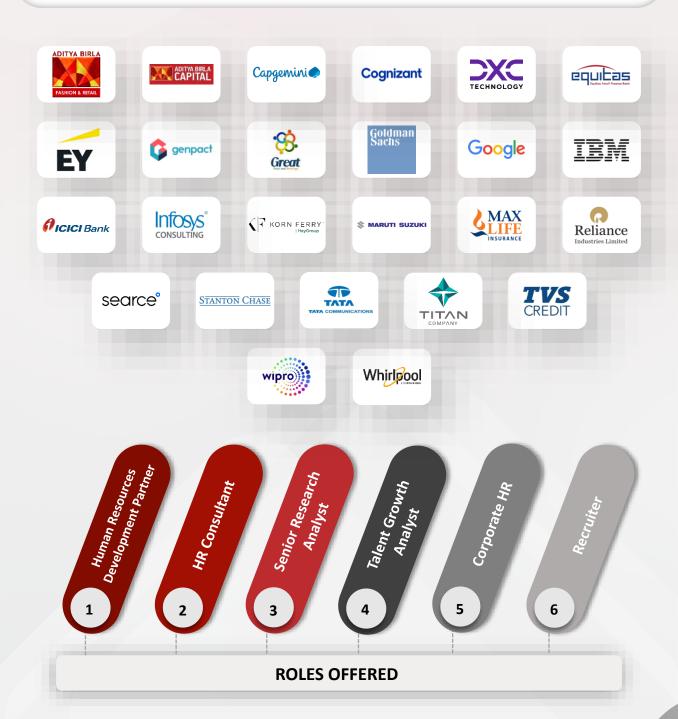

## MBA CORE RECRUITERS

## MBA HR RECRUITERS

Our MBA HR program has grown and thrived since its start, carving out a position for itself in the business world. The program has always been committed to excellence, particularly in terms of relevance to the broader external context and the students' professional futures. The students' hands-on skill set has been greatly strengthened thanks to a comprehensive curriculum that includes several courses and workshops spread out over six trimesters. This year' has proven noteworthy yet again, thanks to the trust shown by the corporates in our young bright minds.