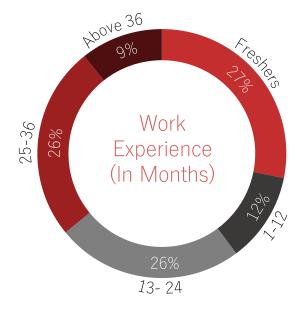

our students and to our new recruiters, who have acknowledged the potential of our students and provided them with a plethora of opportunities. We strive to maintain the student quality assiduously through both, a stringent entrance procedure and a rigorous course curriculum. The meticulous composition of the case-based course structure has resulted in the continued rise in the offers extended by our recruiters. On behalf of SBM, I would like to thank our global alumni base, faculty, and management for their support and guidance in creating young future leaders.

Dr. Ramesh Bhat
Officiating Vice Chancellor – NMIMS Deemed to be University
Dean – SBM, NMIMS Mumbai
Provost – Management Education, NMIMS

# BATCH PROFILE MBA 2018-20



### Experience Background



### Educational Background





Gender Ratio



Average Work Experience



18 Months

Average Age



24 Years

Professionally Certified Candidates



Geographic Diversity



## BATCH PROFILE MBA HR 2018-20



### Educational Background



#### Experience Background



#### Work Experience (In Months)



#### Gender Ratio



Average Work Experience



17 Months

Average Age



24 Years

#### Geographic Diversity



## MBA PLACEMENT STATISTICS





MBA Specialisations we offer

| Marketing | Finance | Operations | General Management | IT and Analytics |
|-----------|---------|------------|--------------------|------------------|
|-----------|---------|------------|--------------------|------------------|





#### Sector details for students placed in each specialisation



#### Sector wise PPOs offered



## MBA HR PLAC