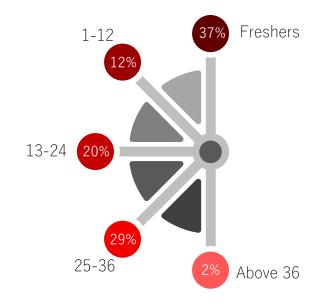

### Experience Background

### Educational Background

Gender Ratio

Average Work Experience

18 Months

Average Age

24 Years

Professionally Certified Candidates

Geographic Diversity