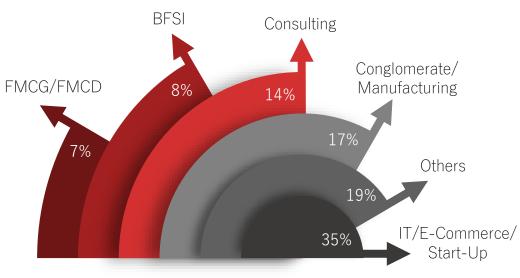

#### Sector details for students placed in each specialisation

#### Sector wise PPOs offered