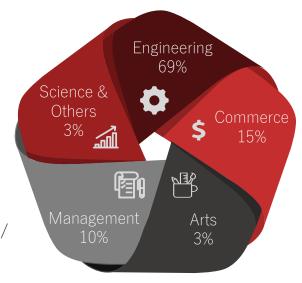

### Educational Background

Gender Ratio

Average Work Experience

18 Months

Average Age

24 Years

Professionally Certified Candidates

Geographic Diversity