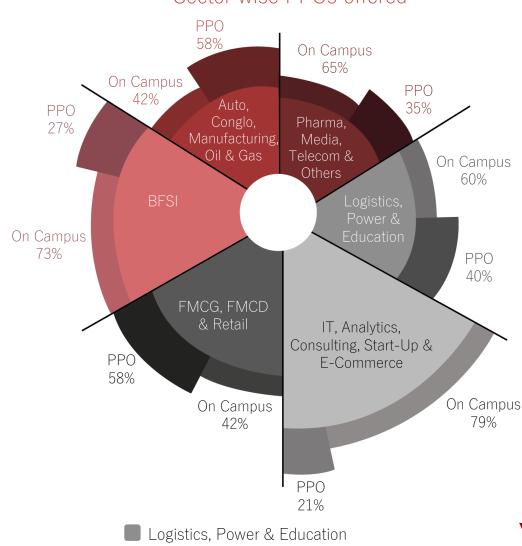

## MBA HR PLACEMENT STATISTICS

# MBA HR

### Students placed in various sectors and sector-wise PPOs offered