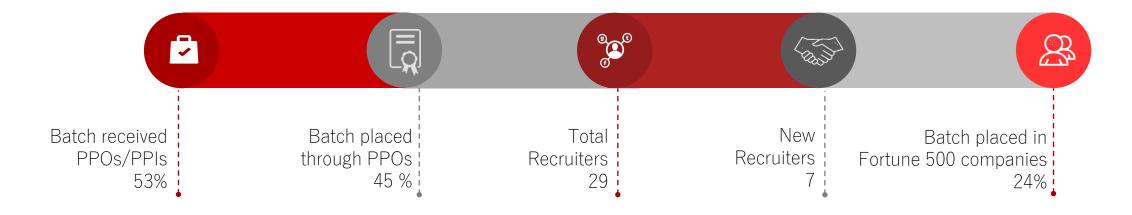

# OVERVIEW

The School of Business Management, NMIMS Mumbai concluded one of the best placement seasons in its 39-year history, attesting SBM's reputation as one of the top 10 B-Schools in the country. Eminent companies exhibited unwavering trust in the calibre of the students by extending coveted offers and worthy profiles to the 2018-20 Batch of MBA and MBA HR. The institute hosted over 170 companies, concluding a comprehensive recruitment cycle for the students. The season set new milestones with 34% of the MBA and 45% of the MBA HR batch getting placed through PPOs. The institute expresses gratitude to its valued loyal recruiters for their unwavering support and to the new recruiters with whom we hope to build long-lasting relationships. The undivided faith shown by the corporates, supported by the quality of the students and their exemplary performance in all arenas justifies this successful final placement season.