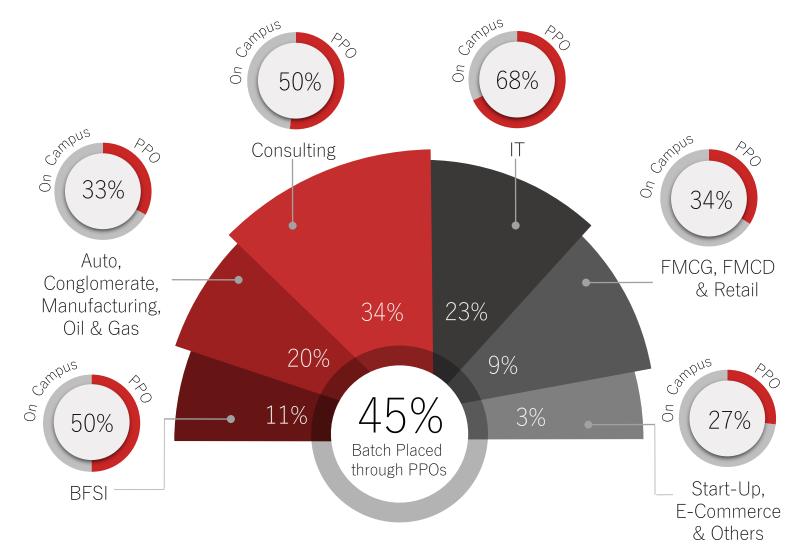

## MBA HR PLACEMENT STATISTICS

# MBA HR

### Students placed in various sectors and sector-wise PPOs offered