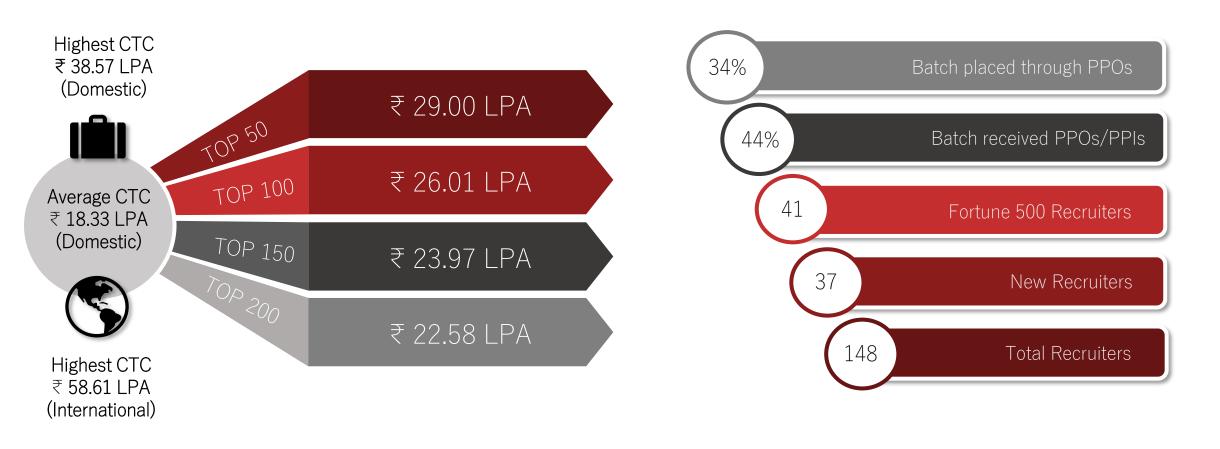

# OVERVIEW

The School of Business Management, NMIMS Mumbai concluded one of the best placement seasons in its 39-year history, attesting SBM's reputation as one of the top 10 B-Schools in the country. Eminent companies exhibited unwavering trust in the calibre of the students by extending coveted offers and worthy profiles to the 2018-20 Batch of MBA and MBA HR. The institute hosted over 170 companies, concluding a comprehensive recruitment cycle for the students. The season set new milestones with 34% of the MBA and 45% of the MBA HR batch getting placed through PPOs. The institute expresses gratitude to its valued loyal recruiters for their unwavering support and to the new recruiters with whom we hope to build long-lasting relationships. The undivided faith shown by the corporates, supported by the quality of the students and their exemplary performance in all arenas justifies this successful final placement season.