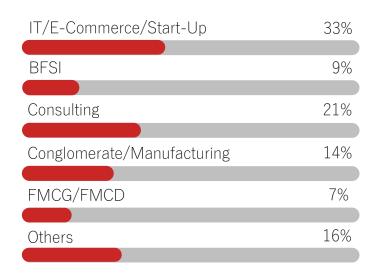

edure and a rigorous course curriculum. The meticulous composition of the case-based course structure has resulted in the continued rise in the offers extended by our recruiters. On behalf of SBM, I would like to thank our global alumni base, faculty, and management for their support and guidance in creating young future leaders.

Dr. Ramesh Bhat
Officiating Vice Chancellor – NMIMS Deemed to be University
Dean – SBM, NMIMS Mumbai
Provost – Management Education, NMIMS

# BATCH PROFILE MBA 2018-20



### Experience Background



### Educational Background





Gender Ratio



Average Work Experience



18 Months

Average Age



24 Years

Professionally Certified Candidates



Geographic Diversity



## BATCH PROFILE MBA HR 2018-20



### Educational Background



#### Experience Background



#### Work Experience (In Months)



#### Gender Ratio



Average Work Experience



17 Months

Average Age



24 Years

#### Geographic Diversity



## MBA PLACEMENT STATISTICS





MBA Specialisations we offer

| Marketing | Finance | Operations | General Management | IT and Analytics |
|-----------|---------|------------|--------------------|------------------|
|-----------|---------|------------|--------------------|------------------|





#### Sector details for students placed in each specialisation



#### Sector wise PPOs offered



## MBA HR PLACEMENT STATISTICS







# MBA HR



### Students placed in various sectors and sector-wise PPOs offered







# MBA SECTOR-WISE COMPANIES





SCHOOL OF BUSINES MANAGEMENT MUMBAI

### FMCG, FMCD and Retail

FMCG, FMCD, and Retail compan