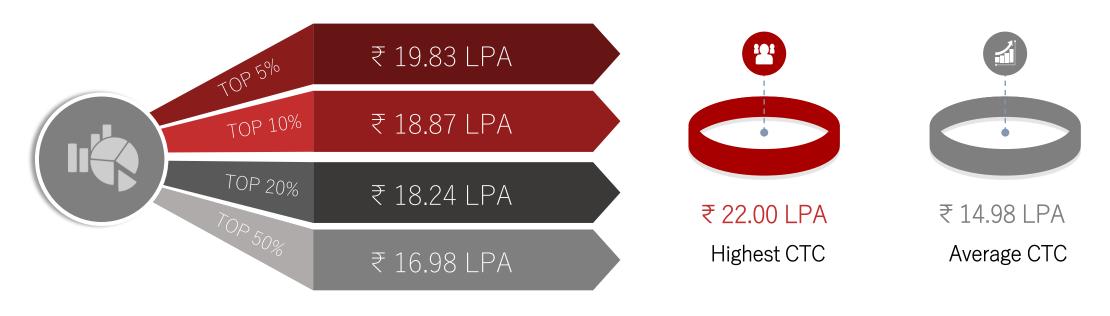

## MBA PLACEMENT STATISTICS

MBA Specialisations we offer

| Marketing | Finance | Operations | General Management | IT and Analytics |
|-----------|---------|------------|--------------------|------------------|
|-----------|---------|------------|--------------------|------------------|