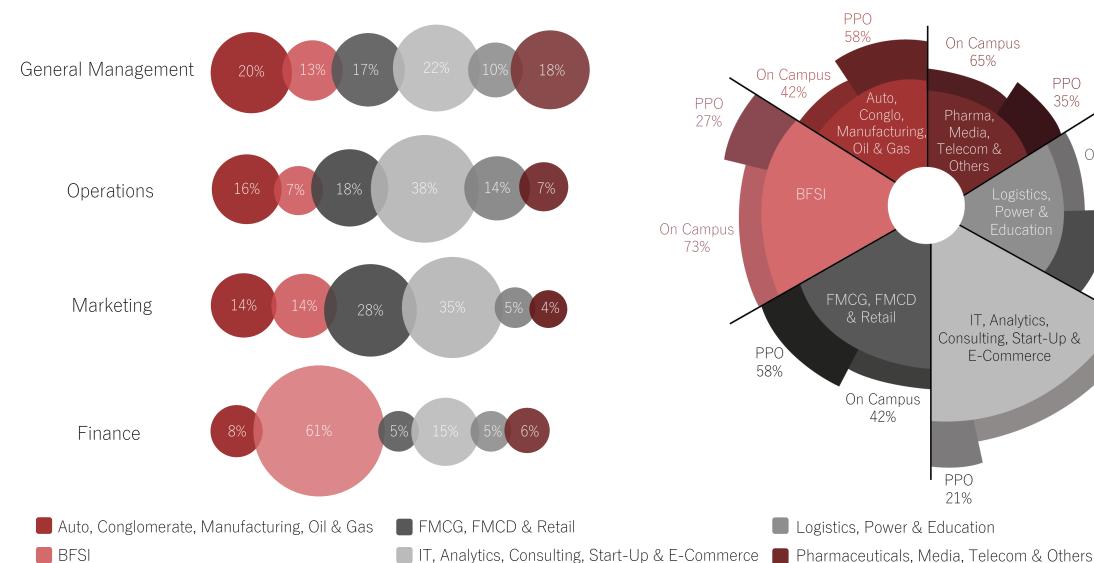

## MBA PLACEMENT STATISTICS

MBA Specialisations we offer

| Marketing | Finance | Operations | General Management | IT and Analytics |
|-----------|---------|------------|--------------------|------------------|
|-----------|---------|------------|--------------------|------------------|

#### Sector details for students placed in each specialisation

#### Sector wise PPOs offered