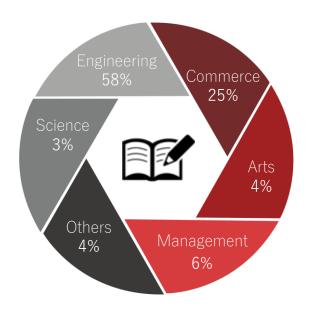

### Experience Background

### Educational Background

Gender Ratio

Average Work Experience

18 Months

Average Age

24 Years

Professionally Certified Candidates

Geographic Diversity