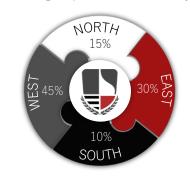

## MBA PLACEMENT STATISTICS

MBA Specialisations we offer

| Marketing | Finance | Operations | General Management | IT and Analytics |
|-----------|---------|------------|--------------------|------------------|
|-----------|---------|------------|--------------------|------------------|

#### Sector details for students placed in each specialisation