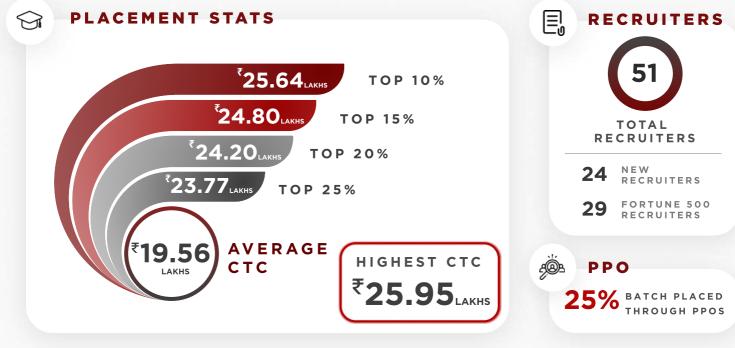

With the participation of over 175 esteemed recruiters and more than a third of the batch receiving pre-placement offers, the graduating batch of 2023 for MBA Core and MBA HR received an impressive assortment of job offers across various profiles and business functions. Despite the volatile business environment and market instability, our students have showcased remarkable resilience and adaptability.