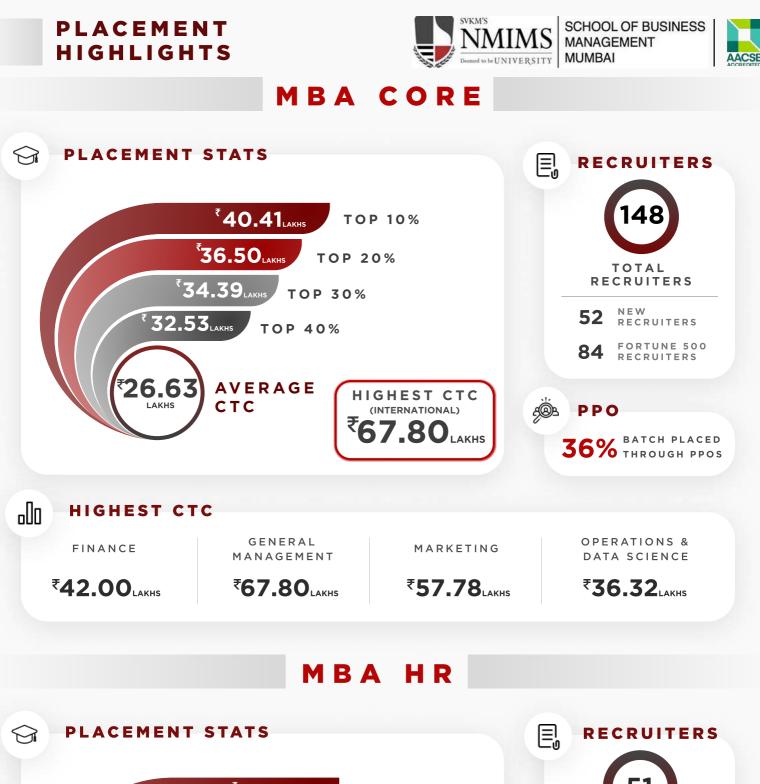

With the participation of over 175 esteemed recruiters and more than a third of the batch receiving pre-placement offers, the graduating batch of 2023 for MBA Core and MBA HR received an impressive assortment of job offers across various profiles and business functions. Despite the volatile business environment and market instability, our students have showcased remarkable resilience and adaptability.