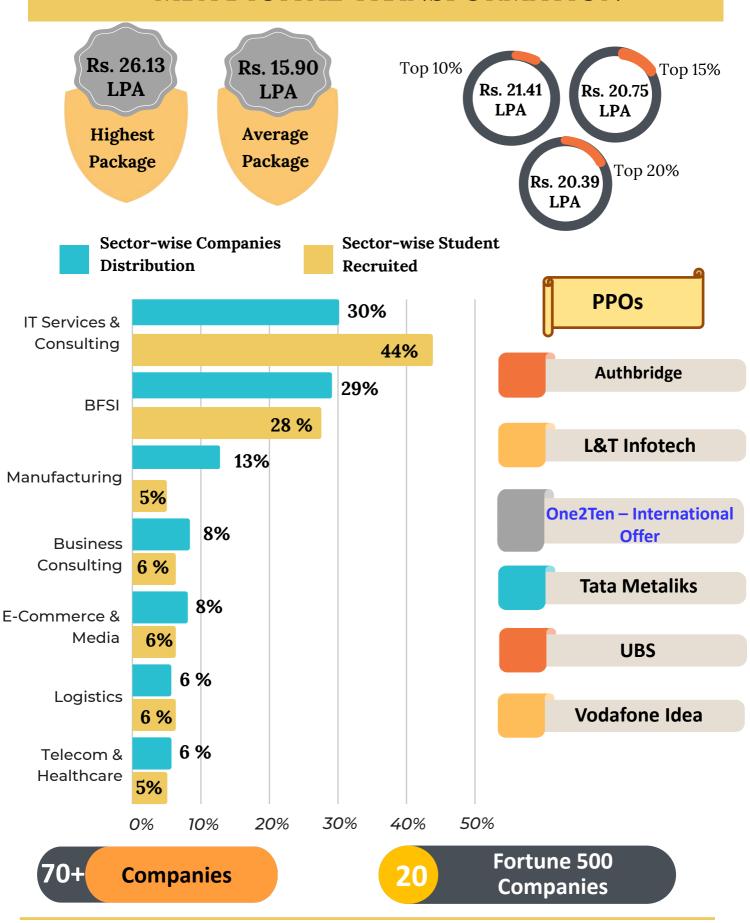

ciplinary post graduate program with a strong commitment to industry relevance as well as business and social implications. The program has the following key objectives:

- Gain multidisciplinary skills and perspectives in order to enable them to architect digital innovations and disruption.
- Help organizations build a digital culture by grooming a workforce who can leverage emerging digital technologies to transform business.

We present to you Final Placement Report 2022-23 of MBA Digital Transformation.







### **BATCH PROFILE**

### MBA DIGITAL TRANSFORMATION

#### **EDUCATION BACKGROUND**

66%
Engineering
33%
Commerce
1%
Others



#### **EXPERIENCE BACKGROUND**

#### **GENDER DIVERSITY**



### YEARS OF EXPERIENCE







# **PLACEMENT HIGHLIGHTS**

### MBA DIGITAL TRANSFORMATION







# **PLACEMENT HIGHLIGHTS**

# DOMAIN SPECIFIC PROFILES OFFERED

# **MBA Digital Transformation**

| Digital Consultant   |  |
|----------------------|--|
| Product Management   |  |
| ERP Consultant       |  |
| Information Security |  |
| Risk & Compliance    |  |
| Strategy Management  |  |
| Enterprise - IOT     |  |
| Project Management   |  |
| Business Analytics   |  |
| Tech Cloud Planning  |  |





# **PLACEMENT PARTNERS**

### MBA DIGITAL TRANSFORMATION

| 3i Infotech                       | ACCOLITE DIGITAL Transforming The Future | adani   Ports and Logistics            | allcargo logistics                               | amazon            | aspire &                               |
|-----------------------------------|------------------------------------------|-----------