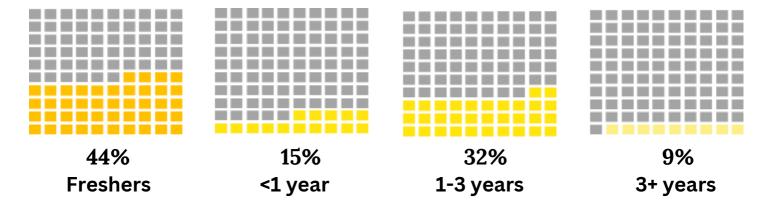

rmation**

MBA in Digital Transformation is designed as a multidisciplinary post graduate program with a strong commitment to industry relevance as well as business and social implications. The program has the following key objectives:

- Gain multidisciplinary skills and perspectives in order to enable them to architect digital innovations and disruption.
- Help organizations build a digital culture by grooming a workforce who can leverage emerging digital technologies to transform business.

We present to you Final Placement Report 2022-23 of MBA Digital Transformation.







### **BATCH PROFILE**

### MBA DIGITAL TRANSFORMATION

#### **EDUCATION BACKGROUND**

66%
Engineering
33%
Commerce
1%
Others



#### **EXPERIENCE BACKGROUND**

#### **GENDER DIVERSITY**



### YEARS OF EXPERIENCE







# **PLACEMENT HIGHLIGHTS**

### MBA DIGITAL TRANSFORMATION







# **PLACEMENT HIGHLIGHTS**

# DOMAIN SPECIFIC PROFILES OFFERED

# **MBA Digital Transformation**

| Digital Consultant   |  |
|----------------------|--|
| Product Management   |  |
| ERP Consultant       |  |
| Information Security |  |
| Risk & Compliance    |  |
| Strategy Management  |  |
| Enterprise - IOT     |  |
| Project Management   |  |
| Business Analytics   |  |
| Tech Cloud Planning  |  |





# **PLACEMENT PARTNERS**

### MBA DIGITAL TRANSFORMATION

| 3i Infotech                       | ACCOLITE DIGITAL Transforming The Future | adani   Ports and Logistics            | allcargo logistics                               | amazon            | aspire &                               |
|------------------------