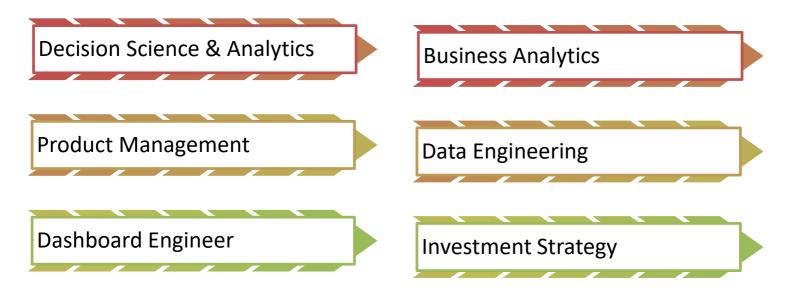

S ANALYTICS**

The program is a unique blend of Business Analytics and Management - carefully designed by academic & industry professionals. The program has the following key features:

- To cover essentials of art and science in applying Analytics for Businesses.
- To provide managerial skills with analytical thinking in solving real-world business problems through data-driven insights.
- Practical training on analytical tools, methodologies, and technologies.

#### We present to you Final Placement Report 2022-23 of MBA Business Analytics





### **BATCH PROFILE**

AACSE

### MBA BUSINESS ANALYTICS

#### **EDUCATION BACKGROUND**





#### YEARS OF EXPERIENCE







### MBA BUSINESS ANALYTICS





## PLACEMENT HIGHLIGHTS

DOMAIN SPECIFIC PROFILES OFFERED

### **MBA BUSINESS ANALYTICS**









AACSI

| 3i Infotech                                         | ACCOLITE<br>DIGITAL<br>Transforming The Future | adani Ports and<br>Logistics                     | allcarco logistics                       | amazon                                | attention. always.                      |
|-----------------------------------------------------|------------------------------------------------|--------------------------------------------------|------------------------------------------|---------------------------------------|-----------------------------------------|
| ATHER                                               |                                                | <b>AUTHBRIDGE</b><br>Building trust through data |                                          | LIFE GOALS. DONE.