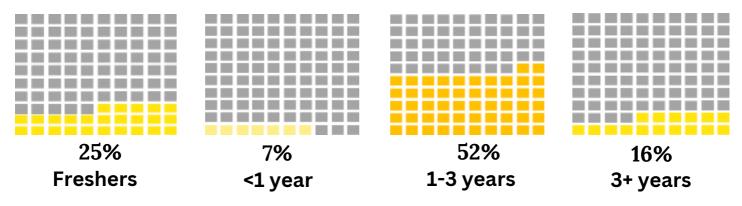

resource for the workplace. In the upcoming years, we anticipate continuous support from our stakeholders.





### **MBA BUSINESS ANALYTICS**

The program is a unique blend of Business Analytics and Management - carefully designed by academic & industry professionals. The program has the following key features:

- To cover essentials of art and science in applying Analytics for Businesses.
- To provide managerial skills with analytical thinking in solving real-world business problems through data-driven insights.
- Practical training on analytical tools, methodologies, and technologies.

#### We present to you Final Placement Report 2022-23 of MBA Business Analytics





### **BATCH PROFILE**

AACSE

### MBA BUSINESS ANALYTICS

#### **EDUCATION BACKGROUND**





#### YEARS OF EXPERIENCE







### MBA BUSINESS ANALYTICS





## PLACEMENT HIGHLIGHTS

DOMAIN SPECIFIC PROFILES OFFERED

### **MBA BUSINESS ANALYTICS**









AACSI

| 3i Infotech                                         | ACCOLITE<br>DIGITAL<br>Transforming The Future | adani Ports and<br>Logistics                     | allcarco logistics                       | amazon                                | attention. always.                      |
|-----------------------------------------------------|------------------------------------------------|--------------------------------------------------|------------------------------------------|---------------------------------------|-----------------------------------------|
| ATHER                                               |