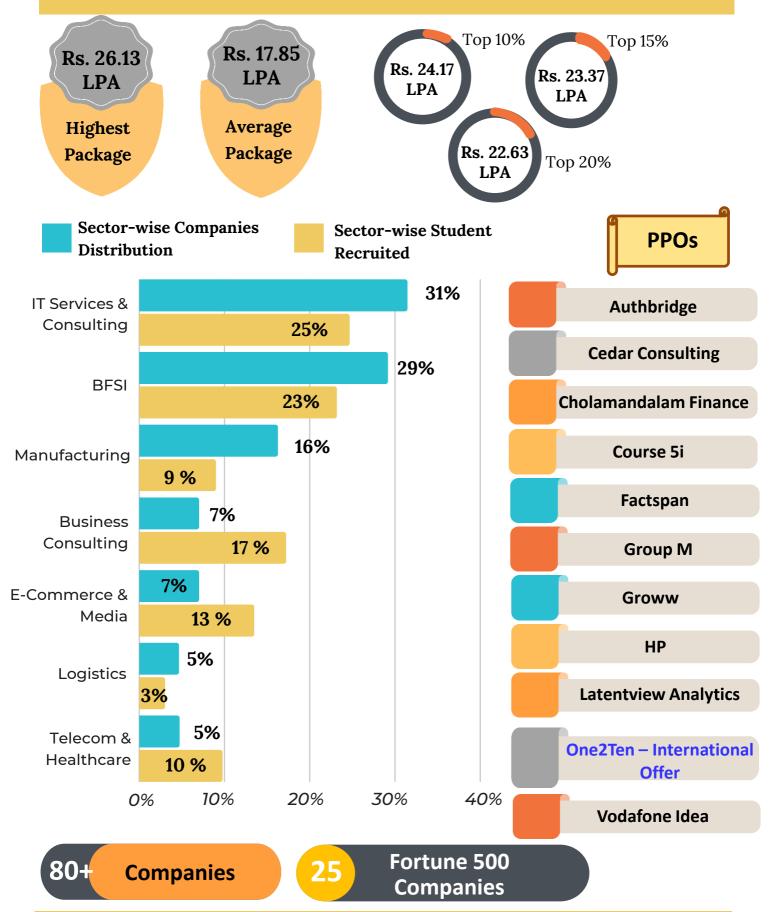

upcoming years, we anticipate continuous support from our stakeholders.





### **MBA BUSINESS ANALYTICS**

The program is a unique blend of Business Analytics and Management - carefully designed by academic & industry professionals. The program has the following key features:

- To cover essentials of art and science in applying Analytics for Businesses.
- To provide managerial skills with analytical thinking in solving real-world business problems through data-driven insights.
- Practical training on analytical tools, methodologies, and technologies.

#### We present to you Final Placement Report 2022-23 of MBA Business Analytics





### **BATCH PROFILE**

AACSE

### MBA BUSINESS ANALYTICS

#### **EDUCATION BACKGROUND**





#### YEARS OF EXPERIENCE







### MBA BUSINESS ANALYTICS





## PLACEMENT HIGHLIGHTS

DOMAIN SPECIFIC PROFILES OFFERED

### **MBA BUSINESS ANALYTICS**









AACSI

| 3i Infotech                                         | ACCOLITE<br>DIGITAL<br>Transforming The Future | adani Ports and<br>Logistics                     | allcarco logistics                       | amazon                                | attention. always.                      |
|-----------------------------------------------------|------------------------------------------------|--------------------------------------------------|------------------------------------------|---------------------------------------|-----------------------------------------|
| ATHER                                               |                                                | <b>AUTHBRIDGE</b><br>Bu