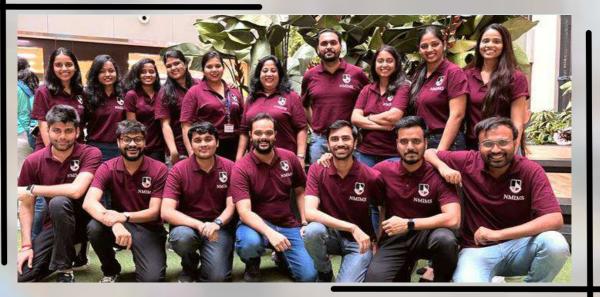

#### SENIOR PLACEMENT COMMITTEE

Top row (Left to Right): Soham Sharma, Swetha Badrinarayanan (Vice President), Ayushi Kharia, Sushree Mishra, Sriparna Mukherjee, Prachi Shukla, Sumeet Duggal, Triparna Nandy (President), Srishti Mittal, Shruti Singh.

Bottom row (Left to Right): Shubham Singh, Sarvagya Jain, Prem Gadiya, Prakshaal Jain (President), Nilesh Verma (Vice President), Vaibhav Goilkar, Himanshu Kumar.

V. L. Mehta Road, Vile Parle (West), Mumbai - 400 056, India