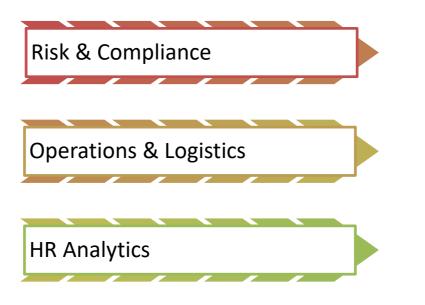

ANALYTICS**

The program is a unique blend of Business Analytics and Management - carefully designed by academic & industry professionals. The program has the following key features:

- To cover essentials of art and science in applying Analytics for Businesses.
- To provide managerial skills with analytical thinking in solving real-world business problems through data-driven insights.
- Practical training on analytical tools, methodologies, and technologies.

#### We present to you Final Placement Report 2022-23 of MBA Business Analytics





### **BATCH PROFILE**

AACSE

### MBA BUSINESS ANALYTICS

#### **EDUCATION BACKGROUND**





#### YEARS OF EXPERIENCE







### MBA BUSINESS ANALYTICS





## PLACEMENT HIGHLIGHTS

DOMAIN SPECIFIC PROFILES OFFERED

### **MBA BUSINESS ANALYTICS**









AACSI

| 3i Infotech                                         | ACCOLITE<br>DIGITAL<br>Transforming The Future | adani Ports and<br>Logistics                     | allcarco logistics                       | amazon                                | attention. always.                      |
|-----------------------------------------------------|------------------------------------------------|--------------------------------------------------|------------------------------------------|---------------------------------------|-----------------------------------------|
| ATHER                                               |                                                | <b>AUTHBRIDGE</b><br>Building trust through data |                                          | LIFE GOALS. DONE.