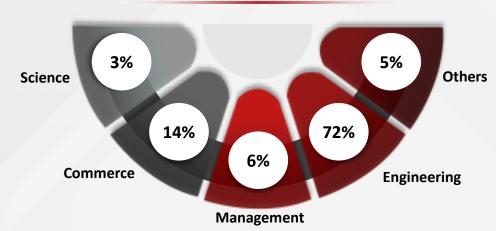

## **Educational Background**

**Gender Diversity** 

71%

**29%** 

Average Work Experience

23 Months

Average Age

Professionally Certified