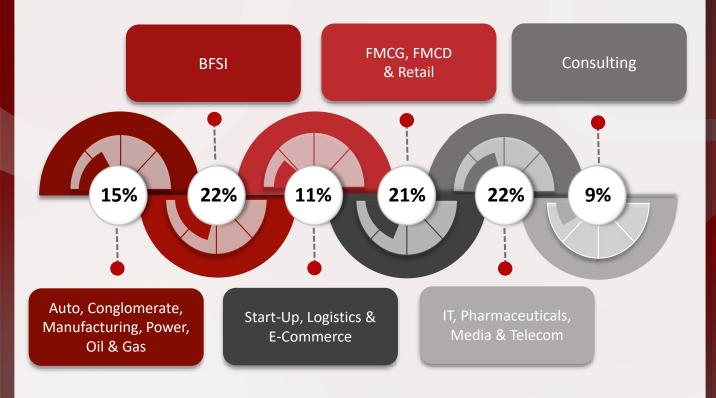

## MBA CORE RECRUITERS

#### **BFSI**

With the BFSI sector rapidly stabilizing throughout the pandemic recovery phase, NMIMS has become a favored destination for all top league financial players in the business, manifesting the students' mettle and competence. Niche roles such as Investment Banking Analyst, Corporate Treasury Associate, Advisory, and Wholesale Credit Analyst were offered to the students.

#### Conglomerate, Automobile, Manufacturing, Oil & Gas, and Power

Conglomerates offered students leadership programs such as Reliance Emerging Leaders Program, Digital Technology Leadership Program, and Mahindra Rise Group Management Cadre. Household institutions also entrusted our students by offering them roles such as Treasury Intern, Sales & Marketing and Supply Chain Intern, and IT/ Digitization Intern.

#### FMCG, FMCD and Retail

SBM, NMIMS Mumbai emerged as one of the best campuses for recruitment by the marketing big leagues.

Prominent roles were offered in Sales, Marketing, Operations, and General Management. Some of the most coveted leadership programs like the Emerging Leaders Plus at TATA Consumer Products and the Dabur Young Managers

#### Startup, Logistics, and E-Commerce

With the booming startup landscape, our students acquired offers from prestigious organizations like Early Salary, Shadowfax, and Infoedge covering a wide range of profiles like Product Management Intern, Marketing Intern, and Operations Intern. E-Commerce companies like Flipkart and Agri10x were also in full attendance, clocking flagship profiles like Operations Management Intern.

#### Consulting

Consulting emerged as one of the resilient cohorts in this year's placements. The placement season concluded with companies like McKinsey & Company, Bain Capability Network, Kroll, and Aays Analytics recruiting for profiles like Summer Associate, Analytics Solution Consultant, and Business Development Manager across the verticals.

#### IT, Pharmaceuticals, Media, Telecom and Others

A variety of Technology management roles were offered this year like Product Analyst and Project Manager Intern was offered to the students. Highly sought-after Leadership Programs like Tech Mahindra's Group Leadership Cadre and Hexaware's Future Leaders Program. This cohort witnessed some of the most diverse set of organizations recruit for some of the most coveted positions like Corporate Finance Associate, Business Analyst, and Digital Marketing Intern. Leadership roles like Program Manager and Strategy Intern were also in full attendance this placement season.