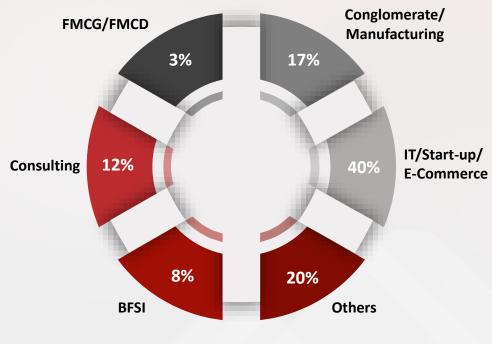

## MBA CORE RECRUITERS

#### **BFSI**

With the BFSI sector rapidly stabilizing throughout the pandemic recovery phase, NMIMS has become a favored destination for all top league financial players in the business, manifesting the students' mettle and competence. Niche roles such as Investment Banking Analyst, Corporate Treasury Associate, Advisory, and Wholesale Credit Analyst were offered to the students.

#### Conglomerate, Automobile, Manufacturing, Oil & Gas, and Power

Conglomerates offered students leadership programs such as Reliance Emerging Leaders Program, Digital Technology Leadership Program, and Mahindra Rise Group Management Cadre. Household institutions also entrusted our students by offering them roles such as Treasury Intern, Sales & Marketing and Supply Chain Intern, and IT/ Digitization Intern.

#### FMCG, FMCD and Retail

SBM, NMIMS Mumbai emerged as one of the best campuses for recruitment by the marketing big leagues.

Prominent roles were offered in Sales, Marketing, Operations, and General Management. Some of the most coveted leadership programs like the Emerging Leaders Plus at TATA Consumer Products and the Dabur Young Managers

#### Startup, Logistics, and E-Commerce

With the booming startup landscape, our students acquired offers from prestigious organizations like Early Salary, Shadowfax, and Infoedge covering a wide range of profiles like Product Management Intern, Marketing Intern, and Operations Intern. E-Commerce companies like Flipkart and Agri10x were also in full attendance, clocking flagship profiles like Operations Management Intern.

#### Consulting

Consulting emerged as one of the resilient cohorts in this year's placements. The placement season concluded with companies like McKinsey & Company, Bain Capability Network, Kroll, and Aays Analytics recruiting for profiles like Summer Associate, Analytics Solution Consultant, and Business Development Manager across the verticals.

#### IT, Pharmaceuticals, Media, Telecom and Others

A variety of Technology management roles were offered this year like Product Analyst and Project Manager Intern was offered to the students. Highly sought-after Leadership Programs like Tech Mahindra's Group Leadership Cadre and Hexaware's Future Leaders Program. This cohort witnessed some of the most diverse set of organizations recruit for some of the most coveted positions like Corporate Finance Associate, Business Analyst, and Digital Marketing Intern. Leadership roles like Program Manager and Strategy Intern were also in full attendance this placement season.