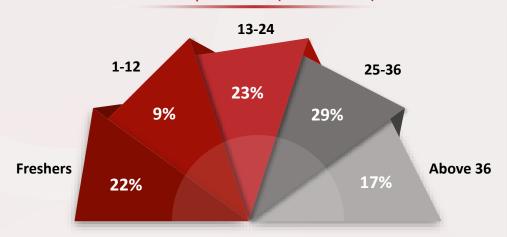

022. We at SBM Mumbai are continually engaging with the industry through our academic processes for contemporary content, innovative pedagogical interventions, and collaboration with industry leaders. Our adherence to global accreditation standards and the Assurance of Learning framework is a continuous endeavor. The industry is looking for talent to manage the postpandemic market and our students will be at the forefront. We are committed to grooming young individuals as competent, confident, and capable professionals who would be an ideal resource for the future workplace and business ecosystem characterized by the vagaries of the VUCA world. We look forward to the continued support from our stakeholders in the times to come.

## BATCH PROFILE – MBA CORE

## Work Experience (In Months)



## **Experience Background**



## **Educational Background**



**Gender Diversity** 



71%



**29%** 

Average Work Experience



23 Months

Average Age



Professionally Certified



Geographic Diversity



## BATCH PROFILE – MBA HR

## Work Experience (In Months)



## **Experience Background**



## **Educational Background**



#### **Gender Diversity**



**51%** 



49%

Average Work Experience



29 Months

Average Age



Professionally Certified



Geographic Diversity



## PLACEMENT HIGHLIGHTS

## **MBA CORE**



₹4.00 LAKHS

**New Recruiters** 

**71** 

**Average Stipend** 

₹1.40

Fortune 500 Recruiters

**59** 

Total Recruiters

163

Top ₹2.72 50 Lakhs

Top 120

₹2.43 Lakhs

Top 180

₹2.27

Lakhs

Top 240 ₹2.10

Lakhs

## **Highest Stipend**

4.0 Lakhs 3.5
Marketing

O