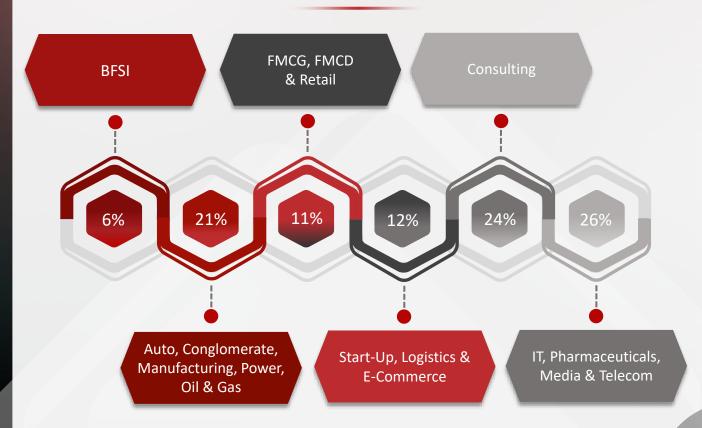

## MBA CORE RECRUITERS

#### **BFSI**

With the BFSI sector rapidly stabilizing throughout the pandemic recovery phase, NMIMS has become a favored destination for all top league financial players in the business, manifesting the students' mettle and competence. Niche roles such as Investment Banking Analyst, Corporate Treasury Associate, Advisory, and Wholesale Credit Analyst were offered to the students.

#### Conglomerate, Automobile, Manufacturing, Oil & Gas, and Power

Conglomerates offered students leadership programs such as Reliance Emerging Leaders Program, Digital Technology Leadership Program, and Mahindra Rise Group Management Cadre. Household institutions also entrusted our students by offering them roles such as Treasury Intern, Sales & Marketing and Supply Chain Intern, and IT/ Digitization Intern.

#### FMCG, FMCD and Retail

SBM, NMIMS Mumbai emerged as one of the best campuses for recruitment by the marketing big leagues.

Prominent roles were offered in Sales, Marketing, Operations, and General Management. Some of the most coveted leadership programs like the Emerging Leaders Plus at TATA Consumer Products and the Dabur Young Managers

#### Startup, Logistics, and E-Commerce

With the booming startup landscape, our students acquired offers from prestigious organizations like Early Salary, Shadowfax, and Infoedge covering a wide range of profiles like Product Management Intern, Marketing Intern, and Operations Intern. E-Commerce companies like Flipkart and Agri10x were also in full attendance, clocking flagship profiles like Operations Management Intern.

#### Consulting

Consulting emerged as one of the resilient cohorts in this year's placements. The placement season concluded with companies like McKinsey & Company, Bain Capability Network, Kroll, and Aays Analytics recruiting for profiles like Summer Associate, Analytics Solution Consultant, and Business Development Manager across the verticals.

#### IT, Pharmaceuticals, Media, Telecom and Others

A variety of Technology management roles were offered this year like Product Analyst and Project Manager Intern was offered to the students. Highly sought-after Leadership Programs like Tech Mahindra's Group Leadership Cadre and Hexaware's Future Leaders Program. This cohort witnessed some of the most diverse set of organizations recruit for some of the most coveted positions like Corporate Finance Associate, Business Analyst, and Digital Marketing Intern. Leadership roles like Program Manager and Strategy Intern were also in full attendance this placement season.