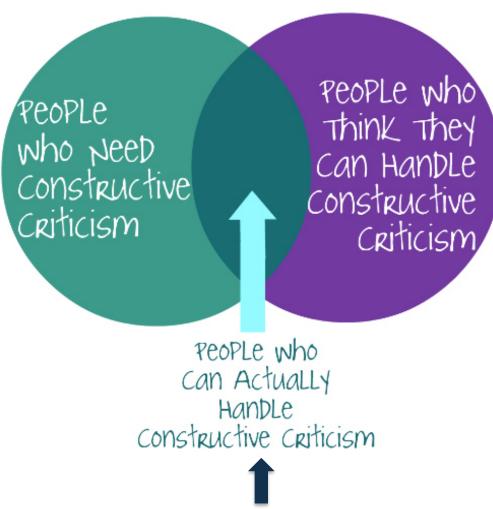

### Look in the Mirror, That's your Competition!

**Destructive Competition** (Competing with others) : Negative, Stress, Ill Feelings Productive Competition (Competing with Self) : Positive, Improvement, Satisfaction